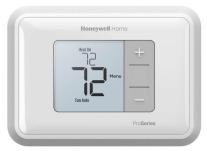

# T3 Pro

TH3110U2008/U (1 heat/1 cool) **\$29.99 each | \$359.88 case** 

Must purchase in full case quantities (12 units per case). Offer valid through 3/31/24.

## T3 Pro

TH3210U2004/U (2 heat/1 cool) **\$43.99 each | \$527.88 case** 

Must purchase in full case quantities (12 units per case). Offer valid through 3/31/24