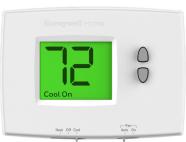

### E1 Pro

TH1110E1000 (1 heat/1 cool) **\$24.99 each | \$299.88 case** 

Must purchase in full case quantities (12 units per case). Offer valid through 3/31/24