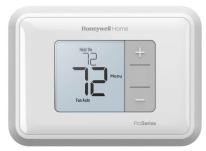

# T3 Pro

TH3110U2008/U (1 heat/1 cool) **\$29.99 each | \$359.88 case** 

Must purchase in full case quantities (12 units per case). Offer valid through 3/31/24.

## T3 Pro

TH3210U2004/U (2 heat/1 cool) **\$43.99 each | \$527.88 case** 

Must purchase in full case quantities (12 units per case). Offer valid through 3/31/24